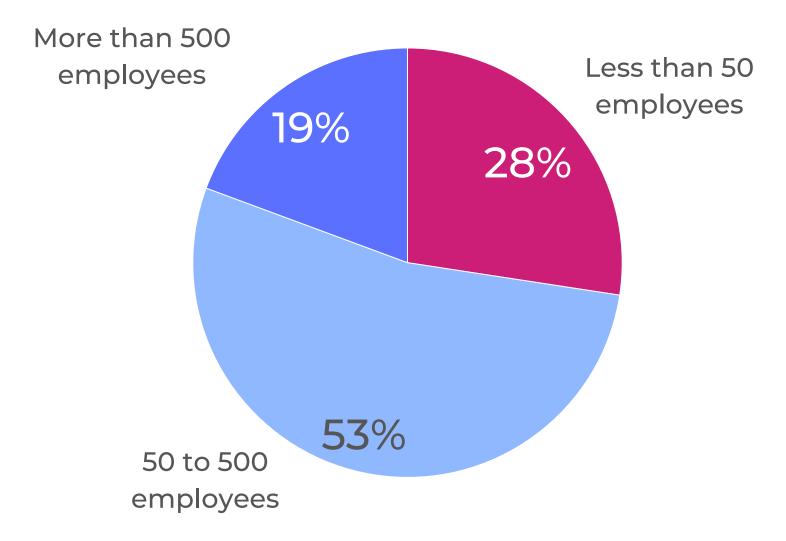

dividing the sum by the total number thereof.
- **90%** 10% of values are higher than the presented value.
- **75%** 25% of values are higher than the presented value.
- Median the central member in the sequence of salaries, which are in order from the highest to the smallest. Both parts have an equal number of members.
- **25%** 25% of values are lower than the presented value.
- **10%** 10% of values are lower than the presented value.



# **Description of Participating Organizations**

# **Organizations by Area of Activity**



60

Proportion of Organizations, %

\* "Other sectors" includes also Business Services, Construction, Energy and Public Sector

### **Organizations by Capital Ownership**



### **Organizations by Sales Revenue**



### **Organizations by Number of Employees**



## List of Participating Organizations I

**Business Services** Allnex Latvia SIA HC SSC Latvia SIA

#### Construction

Bonava Latvija SIA

**Energy** AJ Power Holding SIA

#### **Financial Services**

4finance AS Aizdevums.lv SIA BALTA Apdrošināšanas AS GelvoraSergel SIA Latvijas Banka Luminor Bank AS Latvijas filiāle Nasdaq Riga AS Worldline Latvia SIA

#### IT and Telecommunications

Accenture Latvijas filiāle Ārvalsts komersanta filiāle Arvato Systems Latvia SIA D8 Corporation SIA Evolution Latvia SIA Intrum Global Technologies SIA ITP Baltic SIA Linedata Services (Latvia) SIA Printful Latvia AS Sapiens Software Solutions (Latvia) SIA Scandic Fusion SIA Swisscom DevOps Center Latvia SIA Tet SIA VIsma Enterprise SIA whiteCryption SIA Wunder Latvia SIA

#### Production

Bucher Municipa