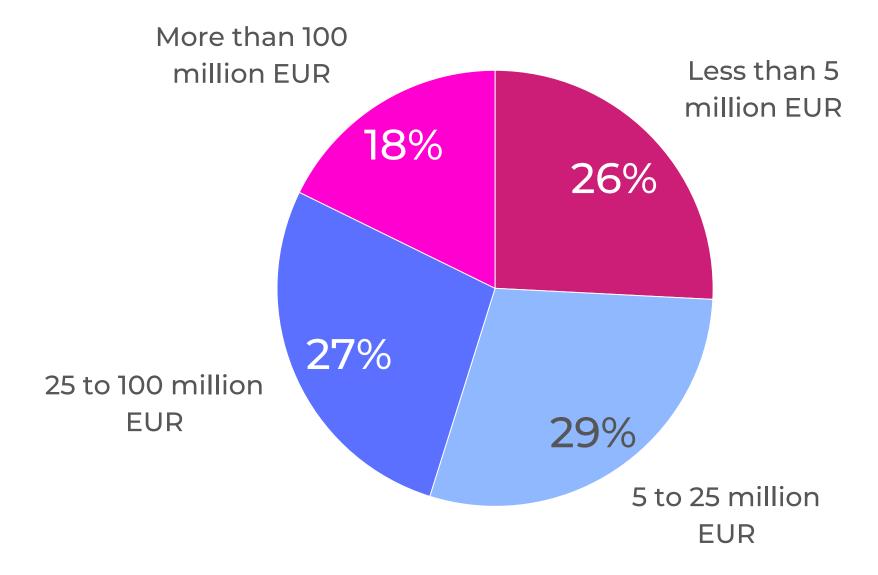

which is obtained by adding all values and then dividing the sum by the total number thereof.
- **90%** 10% of values are higher than the presented value.
- **75%** 25% of values are higher than the presented value.
- Median the central member in the sequence of salaries, which are in order from the highest to the smallest. Both parts have an equal number of members.
- **25%** 25% of values are lower than the presented value.
- **10%** 10% of values are lower than the presented value.



# **Description of Participating Organizations**

# **Organizations by Area of Activity**



60

Proportion of Organizations, %

\* "Other sectors" includes also Business Services, Construction, Energy and Public Sector

### **Organizations by Capital Ownership**



### **Organizations by Sales Revenue**



### **Organizations by Number of Employees**



## List of Participating Organizations I

**Business Services** Allnex Latvia SIA HC SSC Latvia SIA

#### Construction

Bonava Latvija SIA

**Energy** AJ Power Holding SIA

#### **Financial Services**

4finance AS Aizdevums.lv SIA BALTA Apdrošināšanas AS GelvoraSergel SIA Latvijas Banka Luminor Bank AS Latvijas filiāle Nasdaq Riga AS Worldline Latvia SIA

#### IT and Telecommunications

Accenture Latvijas filiāle Ārvalsts komersanta filiāle Arvato Systems Latvia SIA D8 Corporation SIA Evolution Latvia SIA Intrum Global Technologies SIA ITP Baltic SIA Linedata Services (Latvia) SIA Printful Latvia AS Sapiens Software Solutions (Latvia) SIA Scandic Fusion SIA Swisscom DevOps Center Latvia SIA Tet SIA VIsma Enterprise SIA whiteCryption SIA Wun