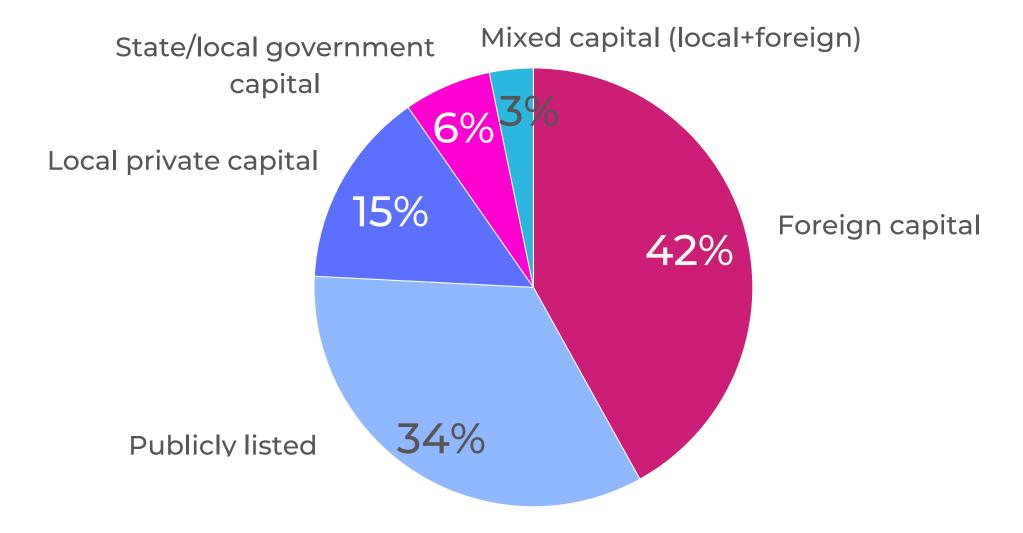

Average the arithmetic weighted average, which is obtained by adding all values and then dividing the sum by the total number thereof.
- **90%** 10% of values are higher than the presented value.
- **75%** 25% of values are higher than the presented value.
- Median the central member in the sequence of salaries, which are in order from the highest to the smallest. Both parts have an equal number of members.
- **25%** 25% of values are lower than the presented value.
- **10%** 10% of values are lower than the presented value.



# **Description of Participating Organizations**

# **Organizations by Area of Activity**



60

Proportion of Organizations, %

\* "Other sectors" includes also Business Services, Construction, Energy and Public Sector

### **Organizations by Capital Ownership**



### **Organizations by Sales Revenue**



### **Organizations by Number of Employees**



## List of Participating Organizations I

**Business Services** Allnex Latvia SIA HC SSC Latvia SIA

#### Construction

Bonava Latvija SIA

**Energy** AJ Power Holding SIA

#### **Financial Services**

4finance AS Aizdevums.lv SIA BALTA Apdrošināšanas AS GelvoraSergel SIA Latvijas Banka Luminor Bank AS Latvijas filiāle Nasdaq Riga AS Worldline Latvia SIA

#### IT and Telecommunications

Accenture Latvijas filiāle Ārvalsts komersanta filiāle Arvato Systems Latvia SIA D8 Corporation SIA Evolution Latvia SIA Intrum Global Technologies SIA ITP Baltic SIA Linedata Services (Latvia) SIA Printful Latvia AS Sapiens Software Solutions (Latvia) SIA Scandic Fusion SIA Swisscom DevOps Center Latvia SIA Tet SIA