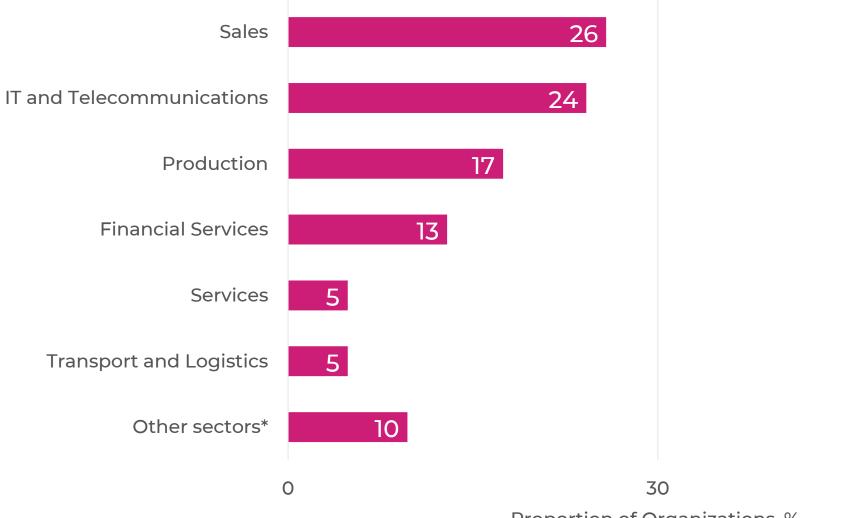

# **Organizations by Area of Activity**

60

Proportion of Organizations, %

\* "Other sectors" includes also Business Services, Construction, Energy and Public Sector