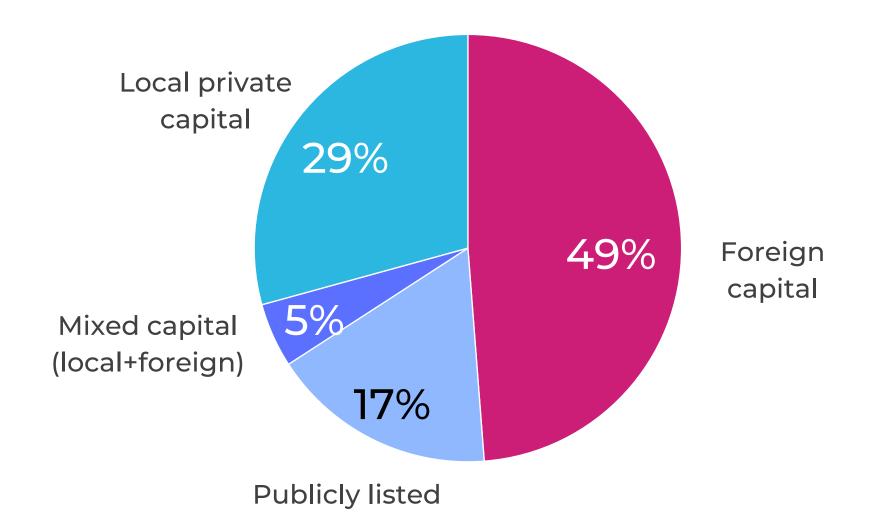

### **Organizations by Sales Revenue**

Graph is calculated using the data of 79 organizations.