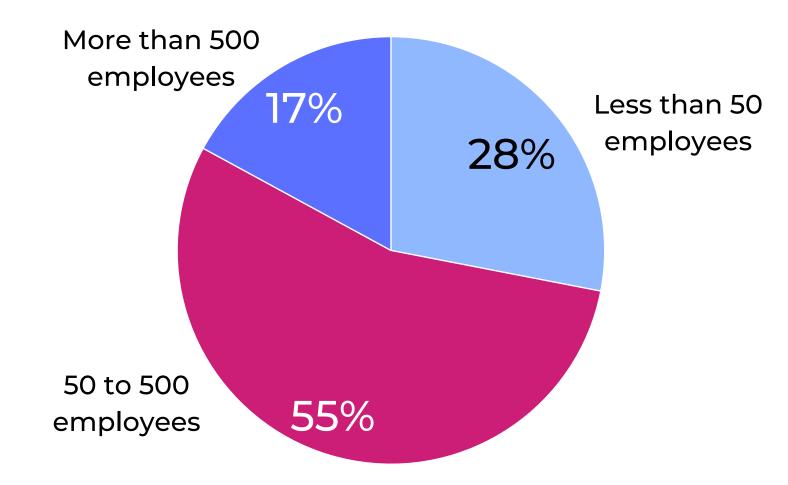

### **Organizations by Number of Employees**

Graph is calculated using the data of 82 organizations.