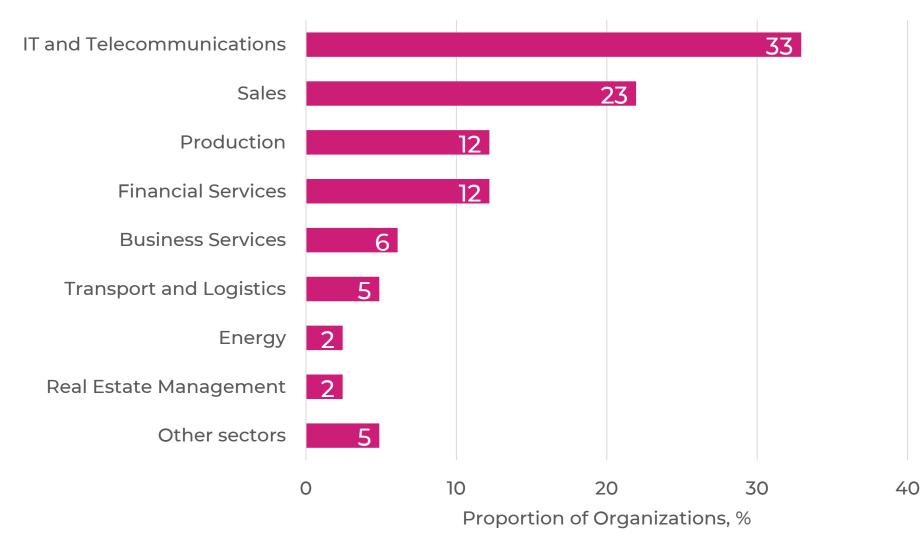

nsation Survey 2023 Lithuania.
- 82 organizations completed the survey.
- The data was collected using an online questionnaire in December 2023.

### **Terms Used**

- Average the arithmetic weighted average, which is obtained by adding all values and then dividing the sum by the total number thereof.
- **90%** 10% of values are higher than the presented value.
- **75%** 25% of values are higher than the presented value.
- Median the central member in the sequence of salaries, which are in order from the highest to the smallest. Both parts have an equal number of members.
- **25%** 25% of values are lower than the presented value.
- **10%** 10% of values are lower than the presented value.



### **Description of Participating Organizations**

### **Organizations by Field of Activity**





Graph is calculated using the data of 82 organizations.

### **Organizations by Capital Ownership**



### **Organizations by Sales Revenue**



Graph is calculated using the data of 79 organizations.

### **Organizations by Number of Employees**



Graph is calculated using the data of 82 organizations.

### List of Participating Organizations I



#### **Business Services**

Baltic Virtual Assistants UAB Bazaarvoice UAB Biomapas UAB Ernst & Young Baltic UAB Yara Lietuva UAB

#### Energy

Enefit UAB Ignitis UAB

#### **Financial services**

Bigbank AS filialas ConnectPay UAB Danske Bank AS Lietuvos filialas If P&C Insurance AS filialas Luminor Bank AS Lietuvos skyrius Marsh Lietuva UADBB MOODYS LITHUANIA UAB Nasdaq Vilnius AB SEB bankas AB Swedbank AB

IT and Telecommunications 360 IT U