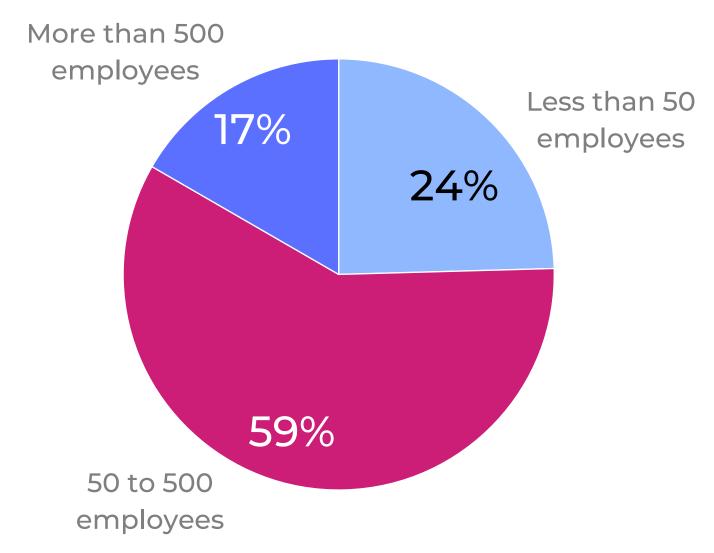

## **Organizations by Number of Employees**

Graph is calculated using the data of 114 organizations.