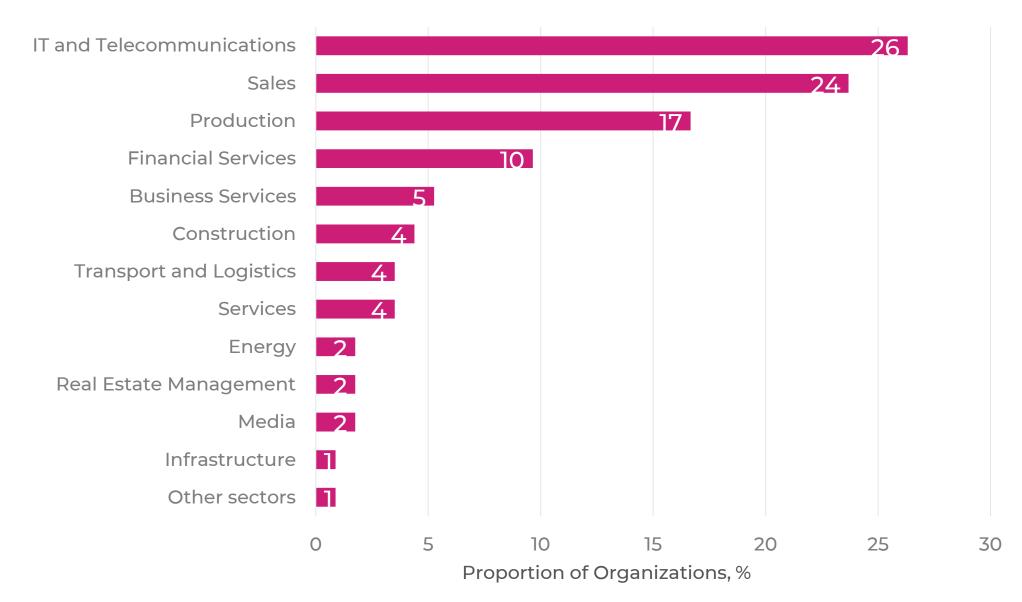

## **Organizations by Field of Activity**

## **Organizations by Number of Employees**

Graph is calculated using the data of 114 organizations.