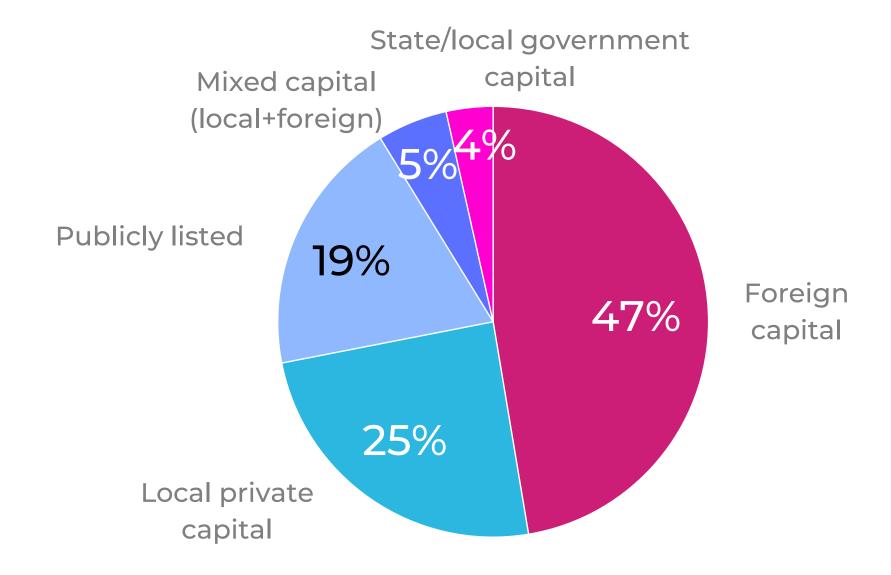

ns completed the survey.
- The data was collected using an online questionnaire in December 2024.

### **Terms Used**



- Average the arithmetic weighted average, which is obtained by adding all values and then dividing the sum by the total number thereof.
- **90%** 10% of values are higher than the presented value.
- **75%** 25% of values are higher than the presented value.
- Median the central member in the sequence of salaries, which are in order from the highest to the smallest. Both parts have an equal number of members.
- **25%** 25% of values are lower than the presented value.
- **10%** 10% of values are lower than the presented value.



## **Description of Participating Organizations**

## **Organizations by Field of Activity**





## **Organizations by Capital Ownership**





## **Organizations by Sales Revenue**





## **Organizations by Number of Employees**





Graph is calculated using the data of 114 organizations.

## List of Participating Organizations I



| Business Service | 33 |
|------------------|----|
|------------------|----|

Bazaarvoice UAB Biomapas UAB

Concretus group UAB

Ernst & Young Baltic UAB

Nobia UAB

TRANSCOM WORLDWIDE VILNIUS UAB

#### Construction

Flexitgo UAB

HISK AB

YIT Lietuva UAB

**KAEFER UAB** 

Kauno tiltai AB

#### **Energy**

Gren Lietuva UAB Ignitis grupė AB

#### **Financial services**

Aon Baltic UADBB

Danske Bank AS Lietuvos filialas

GF bankas UAB

If P&C Insurance AS filialas

**ILTE UAB** 

Luminor Bank AS Lietuvos skyrius

Marsh Lietuva UADBB

Nasdaq Vilnius Services UAB

**NEO Finance AB** 

SEB bankas AB