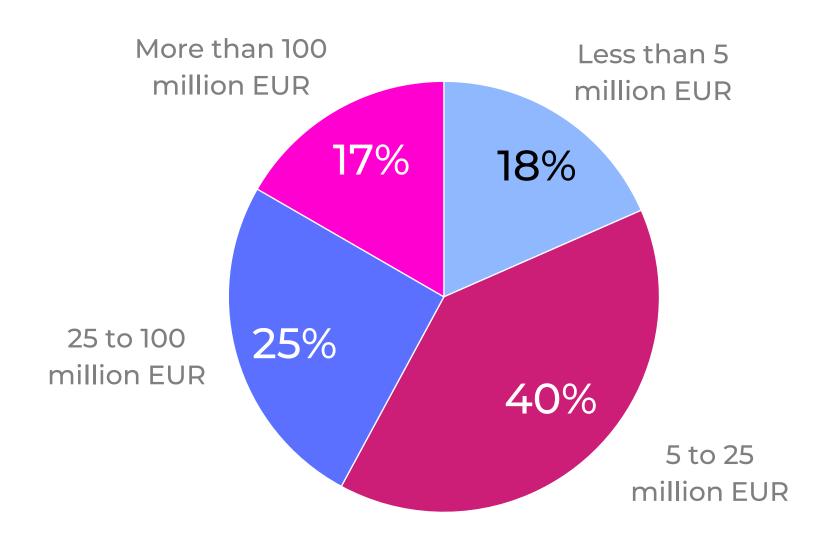

## **Organizations by Sales Revenue**

## **Organizations by Number of Employees**

Graph is calculated using the data of 114 organizations.