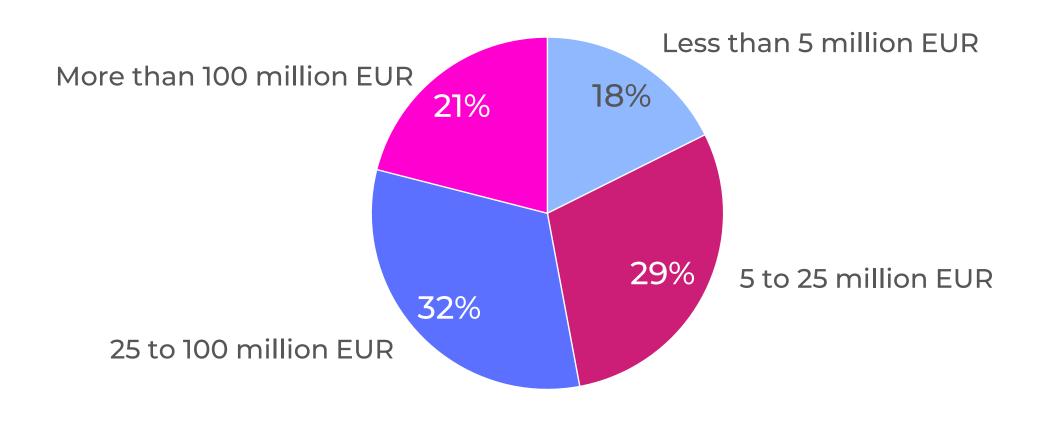

g an online questionnaire in December 2024.

#### **Terms Used**



- Average the arithmetic weighted average, which is obtained by adding all values and then dividing the sum by the total number thereof.
- **90%** 10% of values are higher than the presented value.
- **75%** 25% of values are higher than the presented value.
- Median the central member in the sequence of salaries, which are in order from the highest to the smallest. Both parts have an equal number of members.
- **25%** 25% of values are lower than the presented value.
- **10%** 10% of values are lower than the presented value.



### **Description of Participating Organizations**

### Organizations by Field of Activity/Sector





### Organizations by Capital Ownership





### **Organizations by Annual Sales Revenue**





### **Organizations by Number of Employees**





### List of Participating Organizations I



#### **Business Services**

**Bolt Services LV SIA** 

Cabot Latvia SIA

Circle K Business Centre SIA

**ELFA DISTRELEC SIA** 

**ERNST & YOUNG BALTIC SIA** 

KFF Holding SIA

Norit Latvia SIA

SAS Manpower Lit filiāle Manpower Lit

#### **Energy**

Gren Jelgava SIA

Ignitis Latvija SIA

**RĪGAS SILTUMS AS** 

#### **Financial Services**

4finance AS

Aizdevums.lv SIA

Attīstības finanšu institūcija Altum AS

BALTA Apdrošināšanas AS

Compensa Vienna Insurance Group ADB Latvijas filiāle

ERGO Insurance SE Latvijas filiāle

Holm Bank Latvia SIA

If P&C Insurance AS Latvijas filiāle

Luminor Bank AS Latvijas filiāle

Nasdaq Riga AS

SEB Banka AS

Swedbank AS (Latvia)

VIA SMS Group AS

#### Infras