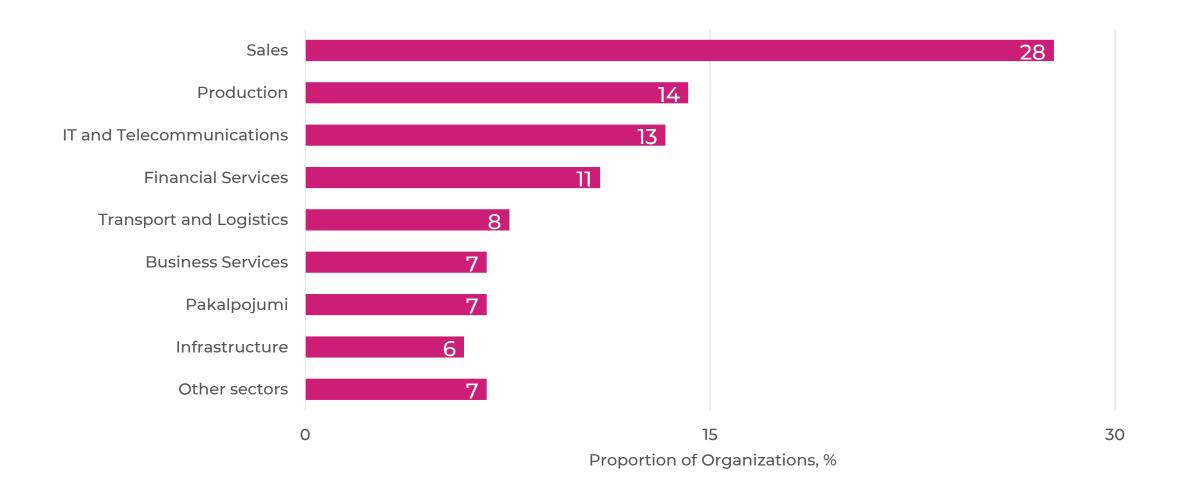

- 119 organizations completed the Forecast Survey questionnaire.
- The data was collected using an online questionnaire in December 2024.

#### **Terms Used**



- Average the arithmetic weighted average, which is obtained by adding all values and then dividing the sum by the total number thereof.
- **90%** 10% of values are higher than the presented value.
- **75%** 25% of values are higher than the presented value.
- Median the central member in the sequence of salaries, which are in order from the highest to the smallest. Both parts have an equal number of members.
- **25%** 25% of values are lower than the presented value.
- **10%** 10% of values are lower than the presented value.



### **Description of Participating Organizations**

### Organizations by Field of Activity/Sector





### Organizations by Capital Ownership





### **Organizations by Annual Sales Revenue**





### **Organizations by Number of Employees**





### List of Participating Organizations I



#### **Business Services**

**Bolt Services LV SIA** 

Cabot Latvia SIA

Circle K Business Centre SIA

**ELFA DISTRELEC SIA** 

**ERNST & YOUNG BALTIC SIA** 

KFF Holding SIA

Norit Latvia SIA

SAS Manpower Lit filiāle Manpower Lit

#### **Energy**

Gren Jelgava SIA

Ignitis Latvija SIA

**RĪGAS SILTUMS AS** 

#### **Financial Services**

4finance AS

Aizdevums.lv SIA

Attīstības finanšu institūcija Altum AS

BALTA Apdrošināšanas AS

Compensa Vienna Insurance Group ADB Latvijas filiāle

ERGO Insurance SE Latvijas filiāle

Holm Bank Latvia SIA

If P&C Insurance AS Latvijas filiāle

Luminor Bank AS Latv