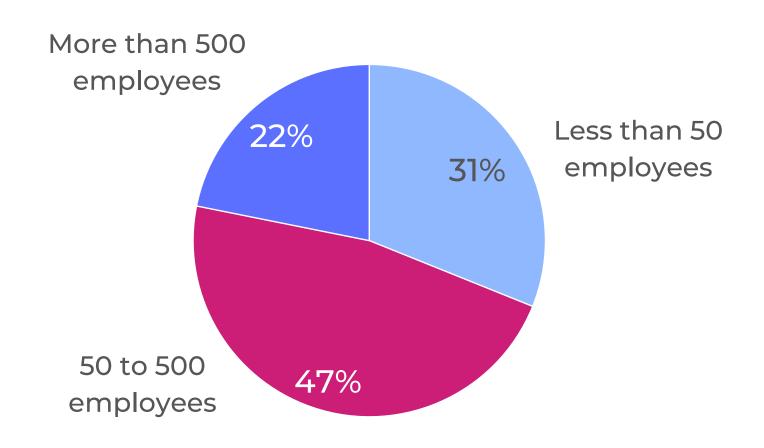

**Terms Used**



- Average the arithmetic weighted average, which is obtained by adding all values and then dividing the sum by the total number thereof.
- **90%** 10% of values are higher than the presented value.
- **75%** 25% of values are higher than the presented value.
- Median the central member in the sequence of salaries, which are in order from the highest to the smallest. Both parts have an equal number of members.
- **25%** 25% of values are lower than the presented value.
- **10%** 10% of values are lower than the presented value.



### **Description of Participating Organizations**

### Organizations by Field of Activity/Sector





### Organizations by Capital Ownership





### **Organizations by Annual Sales Revenue**





### **Organizations by Number of Employees**





### List of Participating Organizations I



#### **Business Services**

**Bolt Services LV SIA** 

Cabot Latvia SIA

Circle K Business Centre SIA

**ELFA DISTRELEC SIA** 

**ERNST & YOUNG BALTIC SIA** 

KFF Holding SIA

Norit Latvia SIA

SAS Manpower Lit filiāle Manpower Lit

#### **Energy**

Gren Jelgava SIA

Ignitis Latvija SIA

**RĪGAS SILTUMS AS** 

#### **Financial Services**

4finance AS

Aizdevums.lv SIA

Attīstības finanšu institūcija Altum AS

BALTA Apdrošināšanas AS

Compensa Vienna Insurance Group ADB Latvijas filiāle

ERGO Insurance SE Latvijas filiāle

Holm Bank Latvia SIA

If P&C Insurance AS Latvijas filiāle

Luminor Bank AS Latvijas filiāle

Nasdaq Riga AS

SEB Banka AS

Swedbank AS (Latvia)

VIA SMS Group AS

#### Infrastructure

Elektroniskie sakari VAS

**GASO AS**