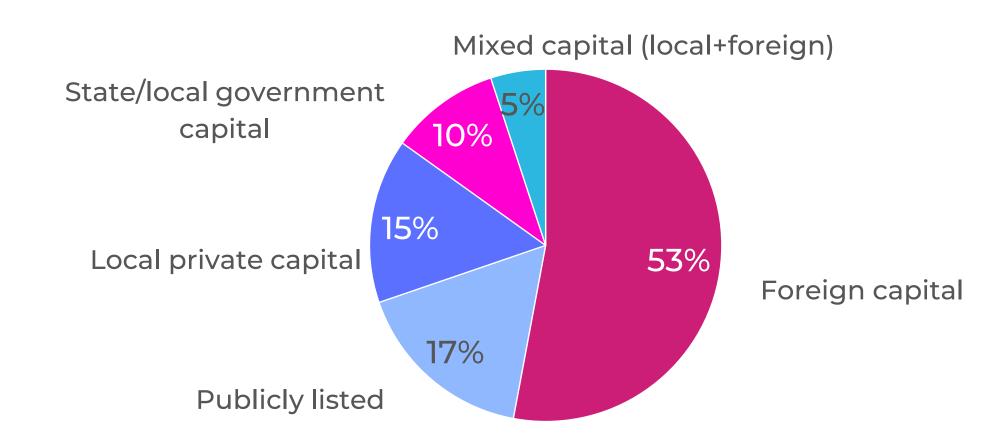

Survey questionnaire.
- The data was collected using an online questionnaire in December 2024.

#### **Terms Used**



- Average the arithmetic weighted average, which is obtained by adding all values and then dividing the sum by the total number thereof.
- **90%** 10% of values are higher than the presented value.
- **75%** 25% of values are higher than the presented value.
- Median the central member in the sequence of salaries, which are in order from the highest to the smallest. Both parts have an equal number of members.
- **25%** 25% of values are lower than the presented value.
- **10%** 10% of values are lower than the presented value.



### **Description of Participating Organizations**

### Organizations by Field of Activity/Sector





### Organizations by Capital Ownership





### **Organizations by Annual Sales Revenue**





### **Organizations by Number of Employees**





### List of Participating Organizations I



#### **Business Services**

**Bolt Services LV SIA** 

Cabot Latvia SIA

Circle K Business Centre SIA

**ELFA DISTRELEC SIA** 

**ERNST & YOUNG BALTIC SIA** 

KFF Holding SIA

Norit Latvia SIA

SAS Manpower Lit filiāle Manpower Lit

#### **Energy**

Gren Jelgava SIA

Ignitis Latvija SIA

**RĪGAS SILTUMS AS** 

#### **Financial Services**

4finance AS

Aizdevums.lv SIA

Attīstības finanšu institūcija Altum AS

BALTA Apdrošināšanas AS

Compensa Vienna Insurance Group ADB Latvijas filiāle

ERGO Insurance SE Latvijas filiāle

Holm Bank Latvia SIA

If P&C Insurance AS Latvijas filiāle

Luminor Bank AS Latvijas filiāle

Nasdaq Riga AS

SEB Banka AS