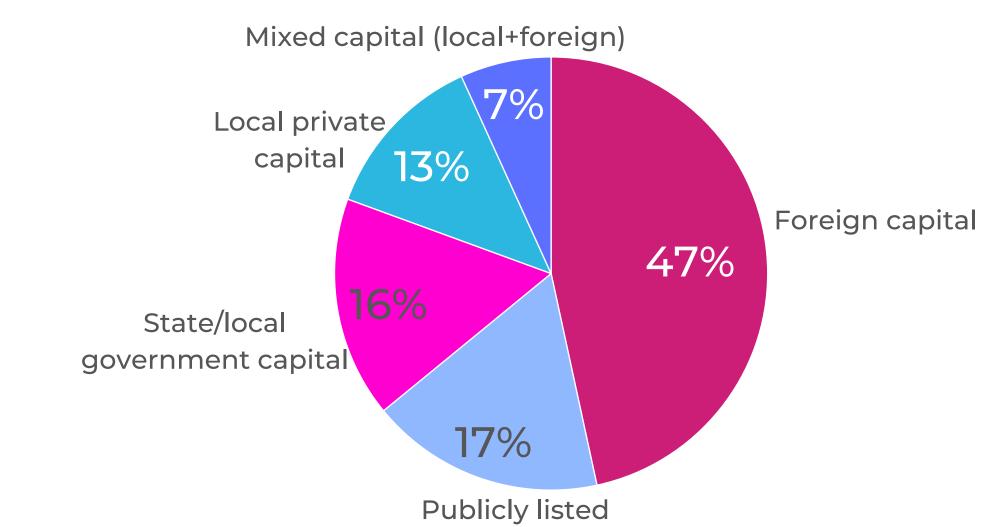

3 organizations completed the Forecast Survey.
- The data was collected using an online questionnaire in December 2023.

### **Terms Used**

- Average the arithmetic weighted average, which is obtained by adding all values and then dividing the sum by the total number thereof.
- **90%** 10% of values are higher than the presented value.
- **75%** 25% of values are higher than the presented value.
- Median the central member in the sequence of salaries, which are in order from the highest to the smallest. Both parts have an equal number of members.
- **25%** 25% of values are lower than the presented value.
- **10%** 10% of values are lower than the presented value.

F

## **Participants**

## **Organizations by Field of Activity/Sector**



30



## **Organizations by Capital Ownership**



## **Organizations by Annual Sales Revenue**



## **Organizations by Number of Employees**



## List of Participating Organizations I



#### **Business Services**

Allnex Latvia SIA Circle K Business Centre SIA Ernst & Young Baltic SIA KPMG Baltics SIA MMS Communications Latvia SIA Norit Latvia SIA Norwegian Air Resources Latvia SIA Picanova GmbH filiāle "Picanova Baltics"

### Construction

BMGS AS

### Education

APECEF Biedrība

### Energy

Enefit SIA Gren Jelgava SIA Ignitis Latvija SIA Jūrmalas siltums SIA Latvenergo AS Rīgas Siltums AS Sadales tīkls AS

### **Financial Services**

AIZDEVUMS.LV SIA Attīstības finanšu institūcija Altum AS Balcia Insurance SE BTA Baltic Insurance Company AAS DNB Bank ASA Latvijas filiāle GoCardless SIA Holm Bank Latvia SIA Latvijas Banka Luminor Ba