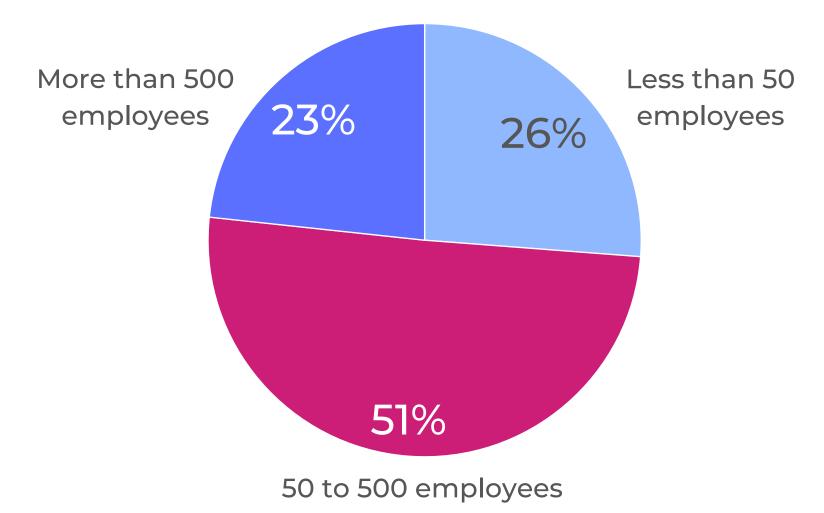

nnaire in December 2023.

### **Terms Used**

- Average the arithmetic weighted average, which is obtained by adding all values and then dividing the sum by the total number thereof.
- **90%** 10% of values are higher than the presented value.
- **75%** 25% of values are higher than the presented value.
- Median the central member in the sequence of salaries, which are in order from the highest to the smallest. Both parts have an equal number of members.
- **25%** 25% of values are lower than the presented value.
- **10%** 10% of values are lower than the presented value.

F

## **Participants**

## **Organizations by Field of Activity/Sector**



30



## **Organizations by Capital Ownership**



## **Organizations by Annual Sales Revenue**



## **Organizations by Number of Employees**



## List of Participating Organizations I



#### **Business Services**

Allnex Latvia SIA Circle K Business Centre SIA Ernst & Young Baltic SIA KPMG Baltics SIA MMS Communications Latvia SIA Norit Latvia SIA Norwegian Air Resources Latvia SIA Picanova GmbH filiāle "Picanova Baltics"

### Construction

BMGS AS

### Education

APECEF Biedrība

### Energy

Enefit SIA Gren Jelgava SIA Ignitis Latvija SIA Jūrmalas siltums SIA Latvenergo AS Rīgas Siltums AS Sadales tīkls AS

### **Financial Services**

AIZDEVUMS.LV SIA Attīstības finanšu institūcija Altum AS Balcia Insurance SE BTA Baltic Insurance Company AAS DNB Bank ASA Latvijas filiāle GoCardless SIA Holm Bank Latvia SIA Latvijas Banka Luminor Bank AS Latvijas filiāle Nasdaq Riga AS OP Corporate Bank plc filiāle Latvijā SEB banka AS Swedba