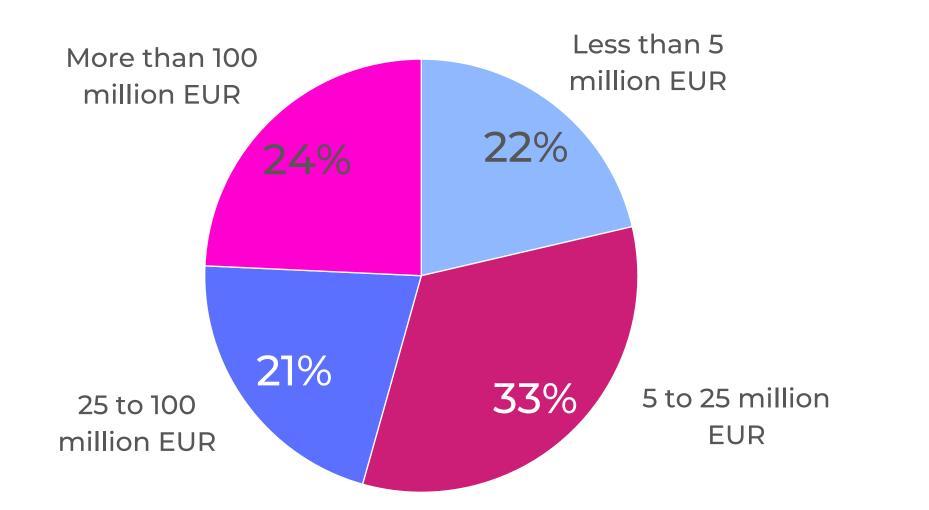

The data was collected using an online questionnaire in December 2023.

### **Terms Used**

- Average the arithmetic weighted average, which is obtained by adding all values and then dividing the sum by the total number thereof.
- **90%** 10% of values are higher than the presented value.
- **75%** 25% of values are higher than the presented value.
- Median the central member in the sequence of salaries, which are in order from the highest to the smallest. Both parts have an equal number of members.
- **25%** 25% of values are lower than the presented value.
- **10%** 10% of values are lower than the presented value.

F

## **Participants**

## **Organizations by Field of Activity/Sector**



30



## **Organizations by Capital Ownership**



## **Organizations by Annual Sales Revenue**



## **Organizations by Number of Employees**



## List of Participating Organizations I



#### **Business Services**

Allnex Latvia SIA Circle K Business Centre SIA Ernst & Young Baltic SIA KPMG Baltics SIA MMS Communications Latvia SIA Norit Latvia SIA Norwegian Air Resources Latvia SIA Picanova GmbH filiāle "Picanova Baltics"

### Construction

BMGS AS

### Education

APECEF Biedrība

### Energy

Enefit SIA Gren Jelgava SIA Ignitis Latvija SIA Jūrmalas siltums SIA Latvenergo AS Rīgas Siltums AS Sadales tīkls AS

### **Financial Services**

AIZDEVUMS.LV SIA Attīstības finanšu institūcija Altum AS Balcia Insurance SE BTA Baltic Insurance Company AAS DNB Bank ASA Latvijas filiāle GoCardless SIA Holm Bank Latvia SIA Latvijas Banka Luminor Bank AS Latvijas filiāle Nasdaq Riga AS OP Corpora