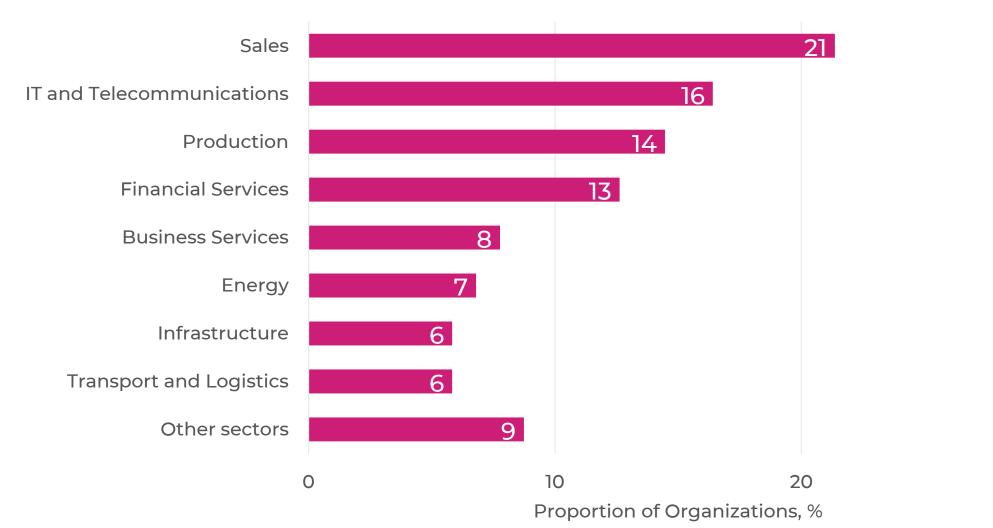

3 in Latvia were invited to participate.
- 103 organizations completed the Forecast Survey.
- The data was collected using an online questionnaire in December 2023.

### **Terms Used**

- Average the arithmetic weighted average, which is obtained by adding all values and then dividing the sum by the total number thereof.
- **90%** 10% of values are higher than the presented value.
- **75%** 25% of values are higher than the presented value.
- Median the central member in the sequence of salaries, which are in order from the highest to the smallest. Both parts have an equal number of members.
- **25%** 25% of values are lower than the presented value.
- **10%** 10% of values are lower than the presented value.

F

## **Participants**

## **Organizations by Field of Activity/Sector**



30



## **Organizations by Capital Ownership**



## **Organizations by Annual Sales Revenue**



## **Organizations by Number of Employees**



## List of Participating Organizations I



#### **Business Services**

Allnex Latvia SIA Circle K Business Centre SIA Ernst & Young Baltic SIA KPMG Baltics SIA MMS Communications Latvia SIA Norit Latvia SIA Norwegian Air Resources Latvia SIA Picanova GmbH filiāle "Picanova Baltics"

### Construction

BMGS AS

### Education

APECEF Biedrība

### Energy

Enefit SIA Gren Jelgava SIA Ignitis Latvija SIA Jūrmalas siltums SIA Latvenergo AS Rīgas Siltums AS Sadales tīkls AS

### **Financial Services**

AIZDEVUMS.LV SIA Attīstības finanšu institūcija Altum AS Balcia Insurance SE BTA Baltic Insurance Company AAS DNB Bank ASA Latvijas filiāle GoCardless SIA H